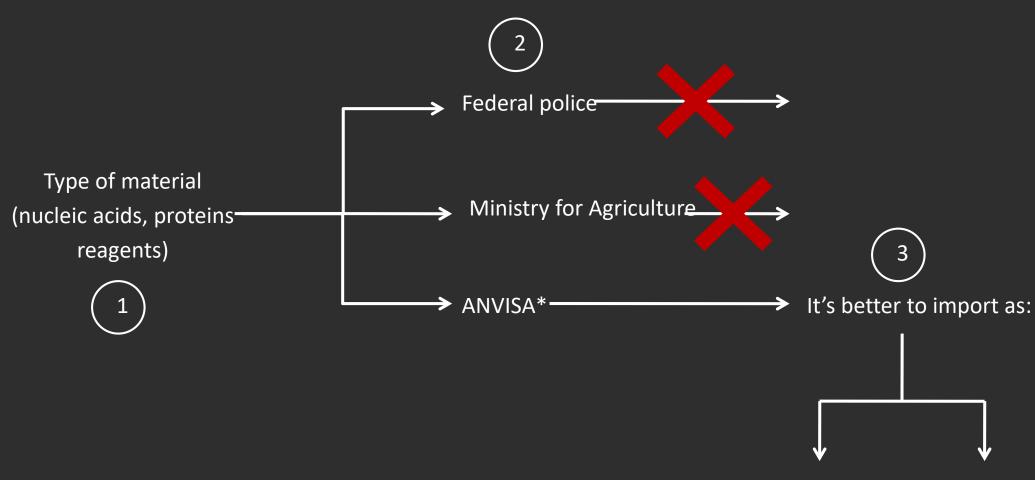

## Guideline for importing biological parts

Natural person

- 1. First things first. Decide which type of material you will import.
- 2. Then, you'll need to know which entity will inspect your material. In Brazil, ANVISA is the one which has the best conduct when it comes to biological parts.
- 3. Think carefully if you will import as a natural or legal person (by your institution). There are some differences of procedures, documents and material you can import in each of these forms.

Legal person Choose the one that suits you better.

<sup>\*</sup>National Agency for Sanitary Surveillance