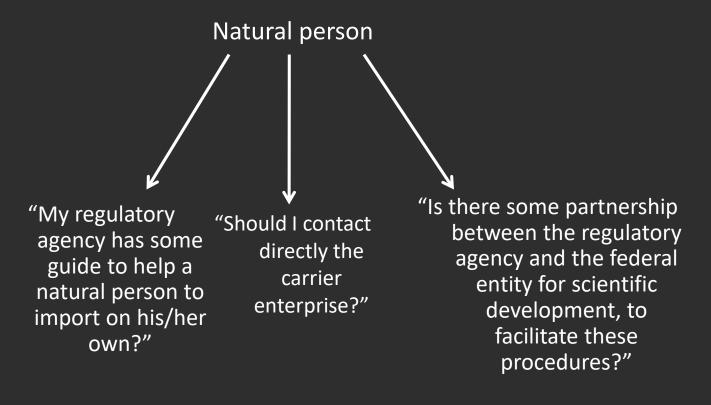

## Guideline for importing biological parts

Natural person

- 1. First things first. Decide which type of material you will import.
- 2. Then, you'll need to know which entity will inspect your material. In Brazil, ANVISA is the one which has the best conduct when it comes to biological parts.
- 3. Think carefully if you will import as a natural or legal person (by your institution). There are some differences of procedures, documents and material you can import in each of these forms.

## Guideline for importing biological parts

Consider some of the following while importing

easier amd faster?"